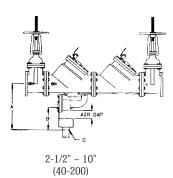

# DIMENSIONS (in.) - WEIGHTS (lbs.)

|                  | 1.00      |          |          |        |         |
|------------------|-----------|----------|----------|--------|---------|
| R.P. SIZE        | AGD       |          |          |        |         |
| 40 SERIES        | MODEL NO. | А        | В        | С      | WT./100 |
| 1/4", 3/8", 1/2" | 40-200-XA | 8-7/16   | 5        | 1" NPT | 230     |
| 3/4" & 1"        | 40-200-X1 | 9-1/2    | 5-1/8    | 1" NPT | 340     |
| 1-1/4" - 2"      | 40-200-X1 | 11-1/4   | 5-1/8    | 1" NPT | 340     |
| 2-1/2" & 3"      | 40-200-X2 | 19       | 9-7/8    | 2" NPT | 1100    |
| 4"               | 40-200-X2 | 20       | 9-7/8    | 2" NPT | 1100    |
| 6"               | 40-200-X2 | 21       | 9-7/8    | 2" NPT | 1100    |
| 8"               | 40-200-X3 | 22-11/16 | 12-11/16 | 3" NPT | 1245    |
| 10"              | 40-200-X3 | 25-11/16 | 12-11/16 | 3" NPT | 1245    |

| R.P. SIZE   | AGD       |          |         |        |         |
|-------------|-----------|----------|---------|--------|---------|
| 4S SERIES   | MODEL NO. | А        | В       | С      | WT./100 |
| 2-1/2" & 3" | 40-200-X1 | 13-11/16 | 5-1/8   | 1" NPT | 340     |
| 6"          | 40-200-X1 | 14-5/8   | 5-1/8   | 1" NPT | 340     |
| 8" & 10"    | 40-200-X2 | 23-3/4   | 9-13/16 | 2" NPT | 1100    |