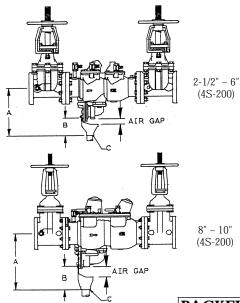

# Air Gap Drain

40-200 & MODEL RP (4S-200) BACKFLOW PREVENTERS

# DIMENSIONS (in.) - WEIGHTS (lbs.)

|                  | 1.00      |          |          |        |         |
|------------------|-----------|----------|----------|--------|---------|
| R.P. SIZE        | AGD       |          |          |        |         |
| 40 SERIES        | MODEL NO. | А        | В        | С      | WT./100 |
| 1/4", 3/8", 1/2" | 40-200-XA | 8-7/16   | 5        | 1" NPT | 230     |
| 3/4" & 1"        | 40-200-X1 | 9-1/2    | 5-1/8    | 1" NPT | 340     |
| 1-1/4" - 2"      | 40-200-X1 | 11-1/4   | 5-1/8    | 1" NPT | 340     |
| 2-1/2" & 3"      | 40-200-X2 | 19       | 9-7/8    | 2" NPT | 1100    |
| 4"               | 40-200-X2 | 20       | 9-7/8    | 2" NPT | 1100    |
| 6"               | 40-200-X2 | 21       | 9-7/8    | 2" NPT | 1100    |
| 8"               | 40-200-X3 | 22-11/16 | 12-11/16 | 3" NPT | 1245    |
| 10"              | 40-200-X3 | 25-11/16 | 12-11/16 | 3" NPT | 1245    |

| R.P. SIZE   | AGD       |          |         |        |         |
|-------------|-----------|----------|---------|--------|---------|
| 4S SERIES   | MODEL NO. | А        | В       | С      | WT./100 |
| 2-1/2" & 3" | 40-200-X1 | 13-11/16 | 5-1/8   | 1" NPT | 340     |
| 6"          | 40-200-X1 | 14-5/8   | 5-1/8   | 1" NPT | 340     |
| 8" & 10"    | 40-200-X2 | 23-3/4   | 9-13/16 | 2" NPT | 1100    |