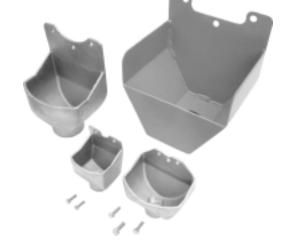

## SPECIFICATIONS

The Air Gap Drain shall primarily provide a physical separation between the relief valve discharge and the drainage system.

The device shall be able to funnel minor relief valve discharges caused by supply pressure fluctuations or minor check valve fouling.

It shall be designed to provide easy installation to drain line and reduced pressure principle backflow preventer.

All parts shall be corrosion resistant and shall be **100% made in the USA**.

The Air Gap Drain shall be manufactured by **CONBRACO INDUSTRIES, INC.,** Matthews, North Carolina.

## **FEATURES**

- Corrosion Resistant
- Easy to install
- Reduces water splashing
- Economical