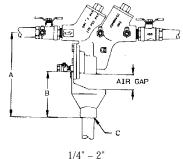

# DIMENSIONS (in.) - WEIGHTS (lbs.)

|                  | 1.00      |          |          |        |         |
|------------------|-----------|----------|----------|--------|---------|
| R.P. SIZE        | AGD       |          |          |        |         |
| 40 SERIES        | MODEL NO. | А        | В        | С      | WT./100 |
| 1/4", 3/8", 1/2" | 40-200-XA | 8-7/16   | 5        | 1" NPT | 230     |
| 3/4" & 1"        | 40-200-X1 | 9-1/2    | 5-1/8    | 1" NPT | 340     |
| 1-1/4" - 2"      | 40-200-X1 | 11-1/4   | 5-1/8    | 1" NPT | 340     |
| 2-1/2" & 3"      | 40-200-X2 | 19       | 9-7/8    | 2" NPT | 1100    |
| 4"               | 40-200-X2 | 20       | 9-7/8    | 2" NPT | 1100    |
| 6"               | 40-200-X2 | 21       | 9-7/8    | 2" NPT | 1100    |
| 8"               | 40-200-X3 | 22-11/16 | 12-11/16 | 3" NPT | 1245    |
| 10"              | 40-200-X3 | 25-11/16 | 12-11/16 | 3" NPT | 1245    |

 $1/4^{\circ} - 2^{\circ}$ (40-200)