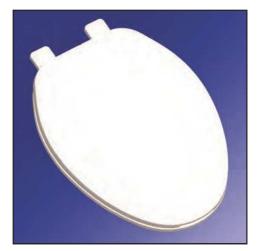

#### where quality and comfort meet"

Seat shall be Comfort<sup>™</sup> Seats Model Number C1011

# Plastic Toilet Seat

Elongated Closed Front with Cover

### Features

- Builder grade
- Injection molded durable polypropylene plastic with UV protection
- Molded in bumpers
- Matching adjustable hinge
- Corrosion proof POM nuts and bolts
- Rubberized non-skid pads
- Top mount design