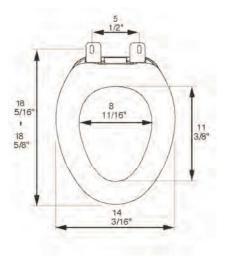

#### **Product Specifications**

Hinge Design: Factory-installed "living" hinge Ring Thickness: 1/2" Ring Thickness with Bumper: 9/16" Height of Seat with Cover: 2 15/16" Size: ANSI Standard Toilet - Meets Z124.5 Section 5.1.2