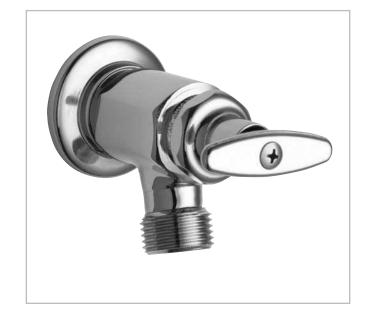

# 293-CP

Inside Sill Fitting

## PRODUCT TYPE

Inside sill fitting

# **FEATURES & SPECIFICATIONS**

- Polished chrome plated finish
- · Solid brass body construction
- 2 1/4" tee handle, catalog #293-6
- Slow compression renewable cartridge that closes with water pressure with tapered square broach to facilitate handle removal, catalog #217-XTLH
- 1/2" NPT female inlet
- 3/4" male garden hose thread outlet
- Loose wall flange