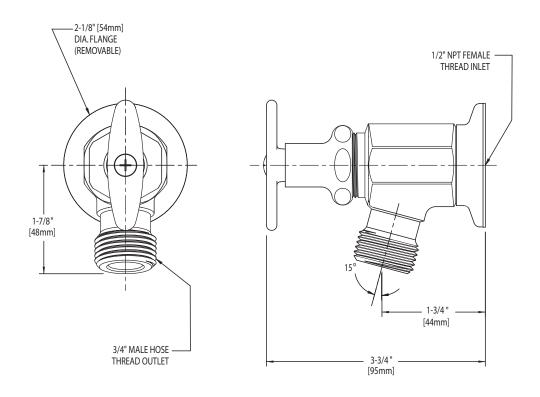

# **FEATURES & SPECIFICATIONS**

- Polished chrome plated finish
- · Solid brass body construction
- 2 1/4" tee handle, catalog #293-6
- Slow compression renewable cartridge that closes with water pressure with tapered square broach to facilitate handle removal, catalog #217-XTLH
- 1/2" NPT female inlet
- 3/4" male garden hose thread outlet
- Loose wall flange

### **ARCHITECT/ENGINEER SPECIFICATION**

Chicago Faucets No. 293-CP, Polished chrome plated solid cast brass construction. 2 1/4" tee handle with tapered broach. Slow compression renewable cartridge designed to close with water pressure with square tapered broach feature to help facilitate handle removal. 1/2" NPT female inlet. 3/4" male garden hose outlet. This product is tested to ASME A112.18.1 and CSA B125 industry standards. Optional plug available for loose key tamper resistant applications.