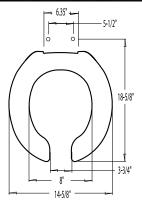

### **SPECIFICATIONS**

Seats shall be Centoco No.

Seat and cover shall be injection molded of polypropylene with integrally molded permanent bumpers.

Color to be \_