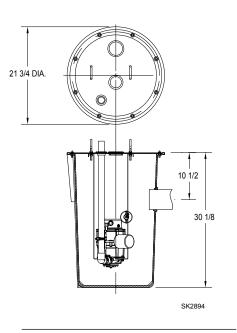

|       |                     | 24" x 24" (61 x 61 cm)     | Polymolded                                           |  |

#### 18" x 30" (45.7 cm x 76.2 cm)



#### 24" x 24" (61 cm x 61 cm)











### TOTAL DYNAMIC HEAD **FLOW PER MINUTE**

| МО         | DEL    | 915           |        |
|------------|--------|---------------|--------|
| Feet       | Meters | Gal.          | Liters |
| 5          | 1.5    | 32            | 121    |
| 10         | 3.0    | 27            | 102    |
| 15         | 4.6    | 21            | 79     |
| 20         | 6.1    | 13            | 49     |
| 25         | 7.6    | 3             | 11     |
| Shut-off I | Head:  | 26 ft. (7.9m) |        |



**AVAILABLE PACKAGE SYSTEMS** P/N **DESCRIPTION** 915-0005 Auto with piggyback, 18" x 30" (45.7 x 76.2 cm) poly molded basin with 2V1-1/4D steel simplex cover with 10-4012 alarm 915-0006 Auto with piggyback, 24" x 24" (61 x 61 cm) poly molded basin with 2V1-1/4D steel