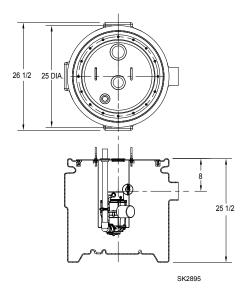

|       |                     | 24" x 24" (61 x 61 cm)     | Polymolded                                           |  |

#### 18" x 30" (45.7 cm x 76.2 cm)



#### 24" x 24" (61 cm x 61 cm)











### TOTAL DYNAMIC HEAD **FLOW PER MINUTE**

| МО         | DEL    | 915           |        |
|------------|--------|---------------|--------|
| Feet       | Meters | Gal.          | Liters |
| 5          | 1.5    | 32            | 121    |
| 10         | 3.0    | 27            | 102    |
| 15         | 4.6    | 21            | 79     |
| 20         | 6.1    | 13            | 49     |
| 25         | 7.6    | 3             | 11     |
| Shut-off I | Head:  | 26 ft. (7.9m) |        |



**AVAILABLE PACKAGE SYSTEMS** P/N **DESCRIPTION** 915-0005 Auto with piggyback, 18" x 30" (45.7 x 76.2 cm) poly molded basin with 2V1-1/4D steel simplex cover with 10-4012 alarm 915-0006 Auto with piggyback, 24" x 24" (61 x 61 cm) poly molded basin with 2V1-1/4D steel simplex cover with 10-4012 alarm