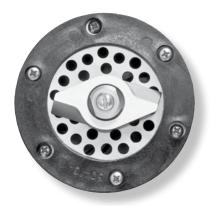

915 Cutter and Plate

IBAD Integral Baffling and Deflection System® allows solids up to 4" (101 mm) to pass.

Basin Scouring System® automatically agitates standing liquid to prevent build-up.

**AUTION** All installation of controls, protection devices and wiring should be done by a qualified licensed electrician. All electrical and safety codes should be followed including the most recent National Electrical Code (NEC) and the Occupational Safety and Health Act (OSHA).