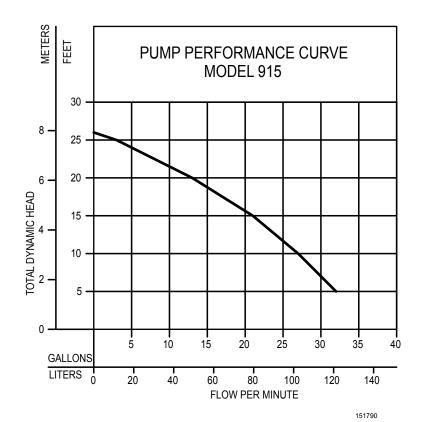

### TOTAL DYNAMIC HEAD **FLOW PER MINUTE**

| МО         | DEL    | 915           |        |
|------------|--------|---------------|--------|
| Feet       | Meters | Gal.          | Liters |
| 5          | 1.5    | 32            | 121    |
| 10         | 3.0    | 27            | 102    |
| 15         | 4.6    | 21            | 79     |
| 20         | 6.1    | 13            | 49     |
| 25         | 7.6    | 3             | 11     |
| Shut-off I | Head:  | 26 ft. (7.9m) |        |