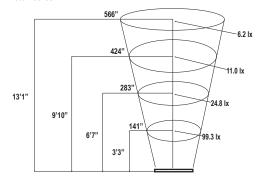

dge Light)

Bracket Width: 12 in. (30.5 cm)
Bracket Depth: 3.5 in. (8.9 cm)
LED Housing Height: .5 in. (1.3 cm)
LED Housing Depth: .35 in. (0.88 cm)



#### Specifications and Features:

Project: Type:

Body: Brass fixture, aged brass finish

Mounting Bracket: Stainless steel, aged brass finish

Wire: 10' Foot wire lead, 16 awg (UL listed), brown, Pre-connected to the fixture, Pre-stripped for

easy wire connection

Warranty: 10 Year warranty

Integrated LED Strip: 12 Chips

Watts: 4w
Beam Angle: 120°
Beam Spread: Flood
Light Output: 370 Lumens

Color: Warm White
Color Temperature: 2700K
Operating Voltage: 10Vac - 15Vac

**CRI**: Ra>80

Halogen Equivalent: 30w Rated Hours: 30,000

Ambient Operating Temperature: -40°C ~ +85°C

### **Without Mounting Bracket**



Notes:

#### Photometrics: