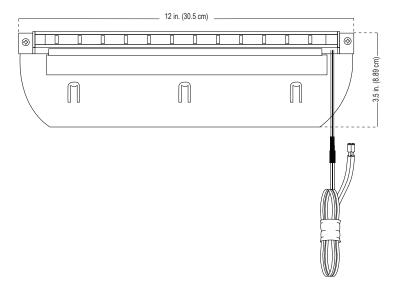

# Model: SL85-LED (Integrated LED Edge Light)

Bracket Width: 12 in. (30.5 cm)
Bracket Depth: 3.5 in. (8.9 cm)
LED Housing Height: .5 in. (1.3 cm)
LED Housing Depth: .35 in. (0.88 cm)