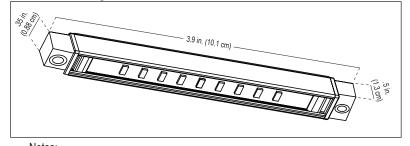

el: SL85-LED (Integrated LED Edge Light)

Bracket Width: 12 in. (30.5 cm)
Bracket Depth: 3.5 in. (8.9 cm)
LED Housing Height: .5 in. (1.3 cm)
LED Housing Depth: .35 in. (0.88 cm)



#### Specifications and Features:

Project: Type:

Body: Brass fixture, aged brass finish

Mounting Bracket: Stainless steel, aged brass finish

Wire: 10' Foot wire lead, 16 awg (UL listed), brown, Pre-connected to the fixture, Pre-stripped for

easy wire connection

Warranty: 10 Year warranty

Integrated LED Strip: 12 Chips

Watts: 4w
Beam Angle: 120°
Beam Spread: Flood
Light Output: 370 Lumens

Color: Warm White
Color Temperature: 2700K
Operating Voltage: 10Vac - 15Vac

**CRI**: Ra>80

Halogen Equivalent: 30w Rated Hours: 30,000

Ambient Operating Temperature: -40°C ~ +85°C

### **Without Mounting Bracket**



Notes:

#### Photometrics: