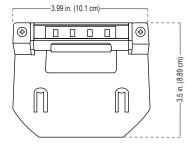

## Model: SL65-LED (Integrated LED Edge Light)

Bracket Width: 3.99 in. (10.1 cm)
Bracket Depth: 3.5 in. (8.9 cm)
LED Housing Height: .5 in. (1.3 cm)
LED Housing Depth: .35 in. (0.88 cm)

Project:
Type: