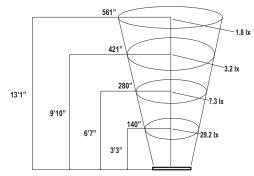

LED Edge Light)

Bracket Width: 3.99 in. (10.1 cm)
Bracket Depth: 3.5 in. (8.9 cm)
LED Housing Height: .5 in. (1.3 cm)
LED Housing Depth: .35 in. (0.88 cm)



Project:
Type:

## Specifications and Features:

Body: Brass fixture, aged brass finish

Mounting Bracket: Stainless steel, aged brass finish

Wire: 10' Foot wire lead, 16 awg (UL listed), brown, Pre-connected to the fixture, Pre-stripped for

easy wire connection

Warranty: 10 Year warranty

Integrated LED Strip: 4 Chips

Watts: 1.1w

Beam Angle: 120°
Beam Spread: Flood
Light Output: 110 Lumens
Color: Warm White
Color Temperature: 2700K
Operating Voltage: 10Vac - 15Vac

CRI: Ra>80

Halogen Equivalent: 10w Rated Hours: 30,000

Ambient Operating Temperature: -40°C ~ +85°C

## **Without Mounting Bracket**



Notes:

## Photometrics: