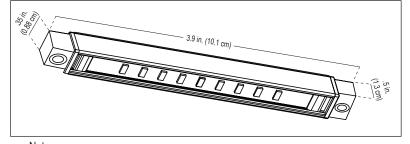

Model: SL65-LED (Integrated LED Edge Light)

Bracket Width: 3.99 in. (10.1 cm)
Bracket Depth: 3.5 in. (8.9 cm)
LED Housing Height: .5 in. (1.3 cm)
LED Housing Depth: .35 in. (0.88 cm)



Project:
Type:

## Specifications and Features:

Body: Brass fixture, aged brass finish

Mounting Bracket: Stainless steel, aged brass finish

Wire: 10' Foot wire lead, 16 awg (UL listed), brown, Pre-connected to the fixture, Pre-stripped for

easy wire connection

Warranty: 10 Year warranty

Integrated LED Strip: 4 Chips

Watts: 1.1w

Beam Angle: 120°
Beam Spread: Flood
Light Output: 110 Lumens
Color: Warm White
Color Temperature: 2700K
Operating Voltage: 10Vac - 15Vac

CRI: Ra>80

Halogen Equivalent: 10w Rated Hours: 30,000

Ambient Operating Temperature: -40°C ~ +85°C

## **Without Mounting Bracket**



Notes:

## Photometrics: