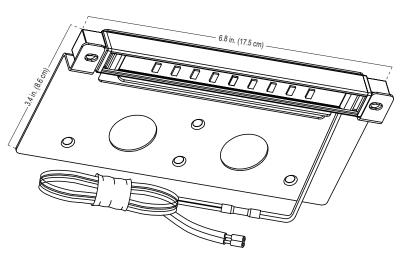

# Model: SL75-LED (Integrated LED Edge Light)

Fixture Width: 6.8 in. (17.5 cm) Fixture Depth: 3.4 in. (8.6 cm) LED Housing Height: .625 in. (1.6 cm) LED Housing Depth: .75 in. (1.9 cm)

Without Mounting Bracket