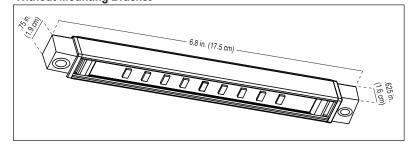

# Model: SL75-LED (Integrated LED Edge Light)

Fixture Width: 6.8 in. (17.5 cm) Fixture Depth: 3.4 in. (8.6 cm) LED Housing Height: .625 in. (1.6 cm) LED Housing Depth: .75 in. (1.9 cm)

Without Mounting Bracket