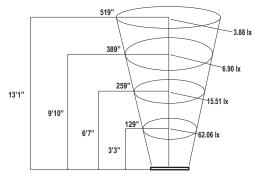

(Integrated LED Edge Light)

Fixture Width: 6.8 in. (17.5 cm) Fixture Depth: 3.4 in. (8.6 cm) LED Housing Height: .625 in. (1.6 cm) LED Housing Depth: .75 in. (1.9 cm)



Without Mounting Bracket



Notes:

## Specifications and Features:

Project: Type:

Body: Brass fixture, aged brass finish

Mounting Bracket: Stainless steel, aged brass finish

Wire: 10' Foot wire lead, 16 awg (UL listed), brown, Pre-connected to the fixture, Pre-stripped for

easy wire connection Warranty: 10 Year warranty Integrated LED Strip: 9 Chips

Watts: 3w Beam Angle: 120° Beam Spread: Flood Light Output: 120 Lumens Color: Warm White Color Temperature: 2700K

Operating Voltage: 10Vac - 15Vac CRI: Ra>80

Halogen Equivalent: 20w Rated Hours: 30,000

Ambient Operating Temperature: -40°C ~ +85°C

### Photometrics: