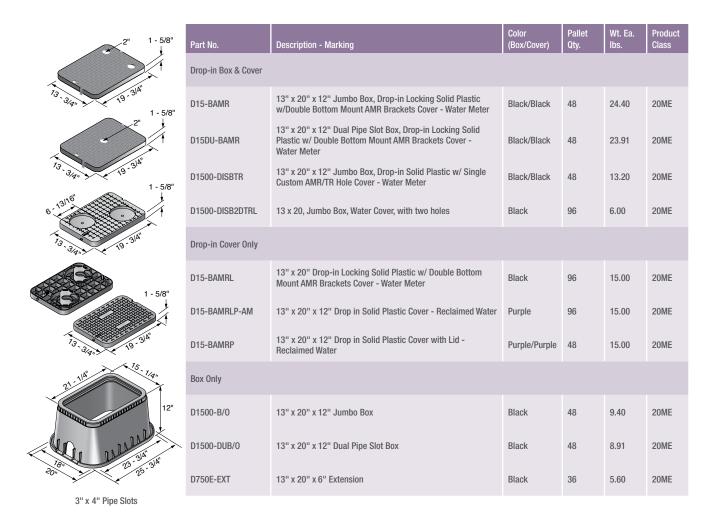

## NDS 13" x 20" Jumbo Boxes & AMR Covers

Specifications: NDS 13" x 20" meter boxes and AMR covers are injection molded of structural foam recycled polyolefin material with a melt index between 10-12. Coloring and UV stabilizers are added, along with processing lubricants when needed. The 13" x 20" body is tapered and has a minimum wall thickness of 0.250". The body has a double wall at the top cover seat area with a minimum thickness of 0.187". The cover seat has 56 structural support ribs on the underside of the seat, each with a minimum thickness of 1/50". The bottom of the body has a 1" flange. The 13" x 20" cover has an average thickness of 0.25".