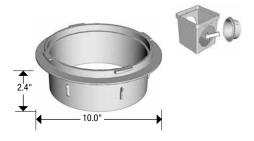

## 8" Locking Adapter

Uses: Use to attach 8" corrugated single wall & SDR 35 pipe to 18" DrainTech drain basin where a straight-line connection is needed.

| Product # | Description        | Package Quantity |
|-----------|--------------------|------------------|
| 0812SD    | 8" Locking Adapter | 8                |