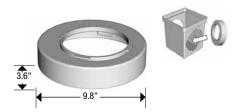

## 8" Offset Adapter

Uses: Use to attach 8" & 10" singlewall pipe to 9", 12" square DrainTech basin and low-profile drains where an offset connection is needed. Reduces 8" pipe to a 6" opening.

| Product # | Description       | Package Quantity |
|-----------|-------------------|------------------|
| 0811SD    | 8" Offset Adapter | 8                |