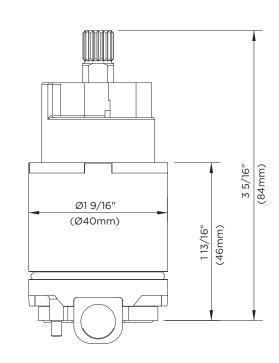

t shut off in the event of hot or cold water failure
- Pressure balance design maintains  $\pm 3^\circ$  F temperature range

## Standards & Certifications:

None

## **Catalog Numbers:**

GA507978 Washerless pressure balance cartridge

## **Prefixes Available:**

None

#### **Suffixes Available:**

None

#### **Used in Faucet:**

#### **GS-313**

Gerber PLUS washerless PBV valve, CPVC with stops

### **GS-313-PK**

Gerber PLUS washerless PBV valve, CPVC with stops, Gerber pak

## **GS-314-PK**

Gerber PLUS washerless PBV valve, PEX-b/c with stops, Gerber pak

## **GS-315**

Gerber PLUS washerless PBV valve, IPS/sweat with stops

#### **GS-315-PK**

Gerber PLUS washerless PBV valve, IPS/sweat with stops

#### **GS-317-PK**

Gerber PLUS washerless PBV valve, PEX-a with stops, Gerber pak





| Job Name           |  |
|--------------------|--|
| Date               |  |
| Model Specified    |  |
| Quantity           |  |
| Customer           |  |
| Contractor         |  |
| Architect/engineer |  |

Gerber Toll Free Technical Support: 888-648-6466 www.gerberonline.com