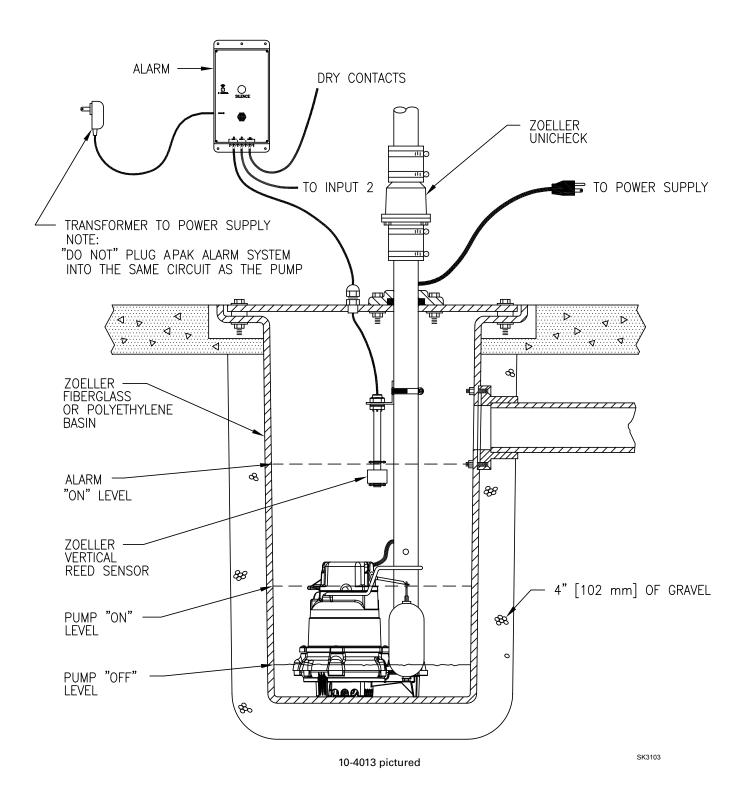

#### SPECIFICATIONS

This alarm unit monitors liquid levels in lift pump chambers, sump pump basins, holding tanks, and other non-potable water applications.

## Z CONTROL® MODEL FEATURES

- In addition to all standard features, Z Control® Model includes:
- Second input for additional monitoring ability
- Dry contacts for connection to home security system
- Z Control<sup>®</sup> Enabled
  - Internet connected through existing router
  - iPhone and Android app
  - Text, email, and push notifications
  - Remote monitoring of alarm status and battery levels; user can also remotely Silence and Reset the alarm
- 10-4013 comes with reed sensor
- 10-4014 comes with mechanical float switch