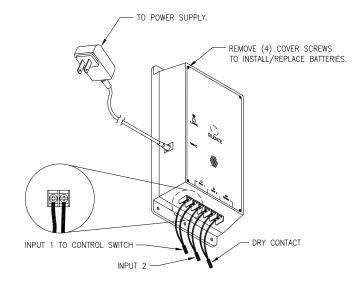

### STANDARD FEATURES

- Green POWER light
- Red INPUT light
- Audible buzzer rated at 80 + db at 10' (3 m)
- Silence/Reset/Test button
- 120V, 60 Hz receptacle
- Battery backup power is supplied by 2 AA batteries, which are not included and must be purchased separately.
- NEMA 1 enclosure
- 6' (2 m) power cord
- 10-4011 comes with reed sensor
- 10-4012 comes with mechanical float switch

## Z CONTROL® MODEL FEATURES

- In addition to all standard features, Z Control® Model includes:
- Second input for additional monitoring ability
- Dry contacts for connection to home security system
- Z Control<sup>®</sup> Enabled
  - Internet connected through existing router
  - iPhone and Android app
  - Text, email, and push notifications
  - Remote monitoring of alarm status and battery levels; user can also remotely Silence and Reset the alarm
- 10-4013 comes with reed sensor
- 10-4014 comes with mechanical float switch

Z Control<sup>®</sup> model shown

SK3102

Reed Sensor Models 10-4011 Standard 10-4013 Z Control®

Mechanical Float Models 10-4012 Standard 10-4014 Z Control®

| Power choice   | Resulting alarm behavior                  | Do this                                                                                                                                                                                                                                                     |
|----------------|-------------------------------------------|-------------------------------------------------------------------------------------------------------------------------------------------------------------------------------------------------------------------------------------------------------------|
| AC & batteries | Power outage and low battery alarms       | Insert batteries and connect to power.                                                                                                                                                                                                                      |
| AC only        | Power outage. No low battery alarm.       | Hold button while powering up the alarm for about 5 seconds until green power LED turns on. This setting will be remembered by the alarm even after a power outage. If this setting is no longer desired, simply adding batteries will remove this setting. |
| Batteries only | Low battery alarm. No power outage alarm. | Insert batteries. The alarm will not detect loss of AC power if it is never applied.                                                                                                                                                                        |