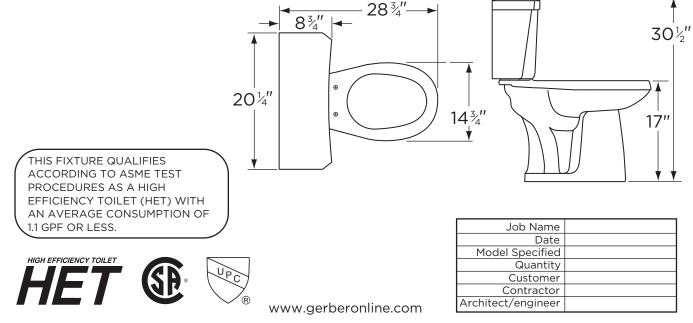

### **Dimensions:**

| Height                           |
|----------------------------------|
| Width20 1/4"                     |
| Depth                            |
| Rough-in12"                      |
| Water Surface from Rim 4 $1/2''$ |
| Trapway (min)2"                  |
| Water Surface12" x 10"           |
| Water Seal                       |
| Shipping Weight                  |

**Specifications:** *Bowl*—#21-377 Elongated ErgoHeight<sup>™</sup> *Tank*—#EF-28-380 Seat not included

1.1 gpf (4.0 Lpf) Ultra Flush<sup>®</sup> 1.1 Toilet EF-21-318
17" Elongated ErgoHeight<sup>™</sup>, 12" Rough-in (Bowl 21-377 with Tank EF-28-380)