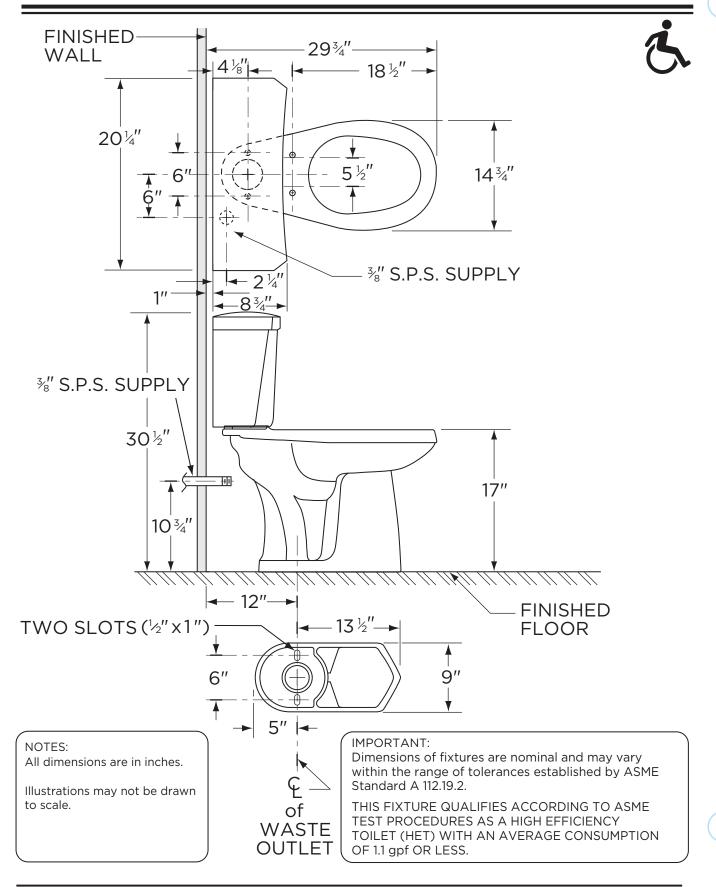

### **Dimensions:**

| Height                           |
|----------------------------------|
| Width20 1/4"                     |
| Depth                            |
| Rough-in12"                      |
| Water Surface from Rim 4 $1/2''$ |
| Trapway (min)2"                  |
| Water Surface12" x 10"           |
| Water Seal                       |
| Shipping Weight                  |

**Specifications:** *Bowl*—#21-377 Elongated ErgoHeight<sup>™</sup> *Tank*—#EF-28-380 Seat not included

1.1 gpf (4.0 Lpf) Ultra Flush<sup>®</sup> 1.1 Toilet EF-21-318
17" Elongated ErgoHeight<sup>™</sup>, 12" Rough-in (Bowl 21-377 with Tank EF-28-380)