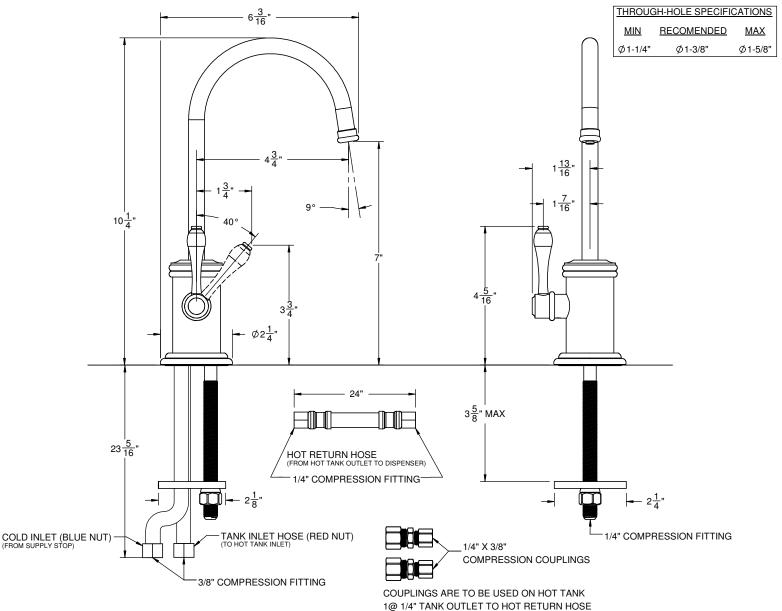

(tank <u>must</u> have 1/4" compressin inlet & 3/8" compression outlet)

## **Codes/Standards Applicable**

Meets or exceeds the following at date of manufacture:

- ASME A112.18.1/CSA B1Ž5.1
- NSF 61 and NSF 372

CF-9625-K10

1@ 3/8" TANK INLET TO TANK INLET HOSE