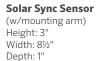

#### **APPROVALS**

• FCC, CE

**Solar Sync Module** Height: 13/41 Width: 5" Depth: 3/4"

**Wireless Solar Sync** Sensor (w/mounting arm) Height: 41/2" Width: 81/2" Depth: 1"

**Wireless Solar Sync** Receiver Height: 51/2" Width: 11/2" Depth: 11/2"