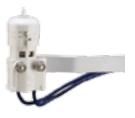

# **MINI-CLIK®**

SOIL-CLIK®

Sensor: Rain

### **FEATURES**

- Easily installs on any automatic irrigation system
- Debris tolerant for reliable operation without unnecessary shutdowns
- Can be set to shut system off from  $\frac{1}{2}$ " to 1" of rainfall
- Includes 25' of 20 AWG sheathed, two-conductor, UL-approved wire
- · Optional user-installed metal gutter mount for Mini-Clik (order SGM)
- Optional user-installed stainless steel sensor guard enclosure for Mini-Clik (order SG-MC, Includes Mini-Clik)
- · Warranty period: 5 years

### **SPECIFICATIONS**

- · Switch rating: 24 VAC, 5 A
- Wiring: 20 AWG, UL listed, typically interrupts the common ground wire between the solenoid valves and controller

| MINI-CLIK®   |                                                        |
|--------------|--------------------------------------------------------|
| Model        | Description                                            |
| MINI-CLIK    | Rain Sensor                                            |
| MINI-CLIK-NO | Rain Sensor with "normally-open" switch                |
| MINI-CLIK-C  | Rain Sensor with conduit mount                         |
| MINI-CLIK-HV | Rain Sensor for high voltage application (120/230 VAC) |