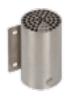

SG-MC Stainless steel sensor guard enclosure for Mini-Clik. Includes Mini-Clik.

**SGM** Optional gutter mount