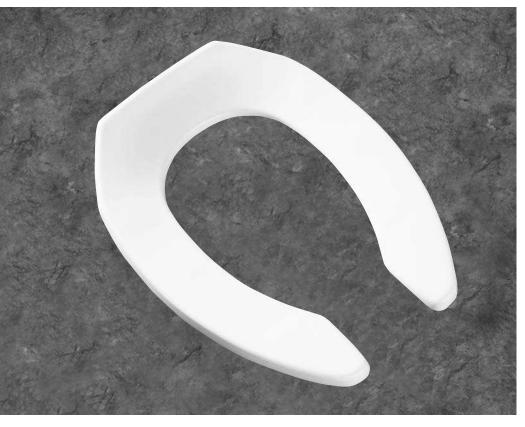

## COMMERCIAL PLASTIC SEATS

## 1955C

Seats shall be No. \_\_\_\_\_\_ as manufactured by Bemis Manufacturing Co. Seats shall be heavy weight and injection-molded of solid plastic. Seats shall be open front less cover for elongated bowl and feature large molded-in bumpers. External check hinges to feature 300 Series stainless steel posts that stop seat 11 degrees beyond vertical. Uses 300 Series stainless steel hardware. Color to be\_\_\_\_\_\_\_. (specify white or fixture manufacturer's color) Hinges shall be\_\_\_\_\_\_. (specify hinge type)

1955C External check hinge stops seat 11° beyond

**1955SSC** Stainless steel, self-sustaining and external check hinge holds seat in any raised position up to 11° beyond vertical.

Ring thickness is 1" Ring thickness including the bumper is 1-3/16"