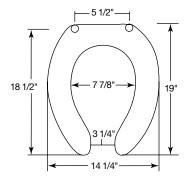

1955C External check hinge stops seat 11° beyond

**1955SSC** Stainless steel, self-sustaining and external check hinge holds seat in any raised position up to 11° beyond vertical.

Ring thickness is 1" Ring thickness including the bumper is 1-3/16"