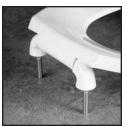

1955C External check hinge stops seat 11° beyond

**1955SSC** Stainless steel, self-sustaining and external check hinge holds seat in any raised position up to 11° beyond vertical.

Ring thickness is 1" Ring thickness including the bumper is 1-3/16"

CONCEALED CHECK HINGES
WITH 300 SERIES
STAINLESS STEEL POST

**CONCEALED CHECK HINGE** 

**CONTOURED SEAT** 

Phone: 920-467-4621 800-558-7651 Fax: 920-467-8573