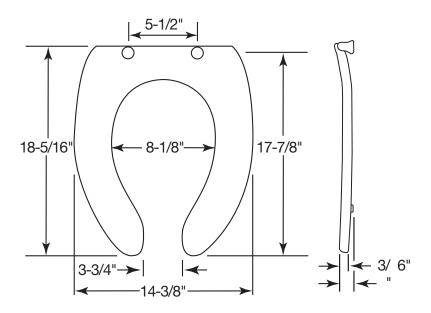

#### DIMENSIONS:

Phone: 920-467-4621 | 800-558-7651 Fax: 920-467-8573

©2010 0B7012284