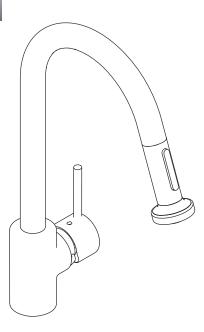

# Talis S HighArc 2-Spray Pull-Down Kitchen Faucet

### **Product Features**

- Solid brass
- Ceramic cartridge
- Pull-down spray with two spray modes: full and needle
- Quiet, durable nylon hose
- Spout swivels 360°
- 2.2 gpm
- Protection against backflow provided by check valve