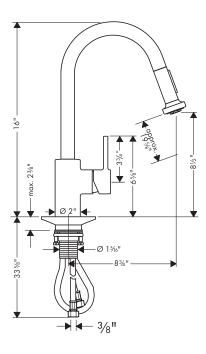

# Talis S HighArc 2-Spray Pull-Down Kitchen Faucet

### **Product Features**

- Solid brass
- Ceramic cartridge
- Pull-down spray with two spray modes: full and needle
- Quiet, durable nylon hose
- Spout swivels 360°
- 2.2 gpm
- Protection against backflow provided by check valve