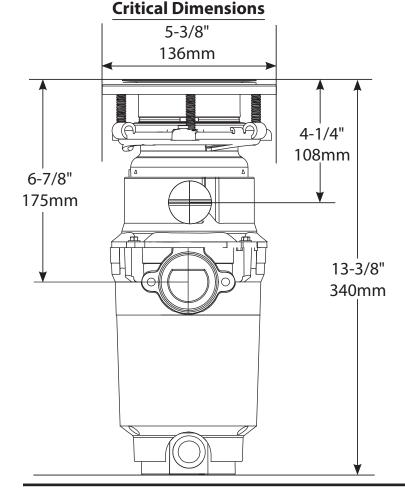

| Specification Detail         |                                                     |
|------------------------------|-----------------------------------------------------|
| Horsepower                   | 1/3 HP                                              |
| Feed Type                    | Continuous                                          |
| On/Off Controls              | Wall Switch                                         |
| Motor Type                   | Permanent Magnet Motor                              |
| RPM (Revolutions Per Minute) | 1900                                                |
| Weight                       | 7.75 lbs. / 3.5 kg                                  |
| Volts                        | 115                                                 |
| Hz/Amps                      | 60/4.5                                              |
| Drain Connection Size        | 1 ½"/ 38mm                                          |
| Dishwasher Connection Size   | 7/8"/ 22mm                                          |
| Maximum Sink Thickness       | 1/2"/ 13mm                                          |
| Sink Drain Flange Finish     | Stainless Steel                                     |
| Turntable Material           | Stainless Steel                                     |
| Grind Component Material     | Galvanized Steel                                    |
| Grind Chamber Material       | Corrosion Proof Glass Filled Polyester<br>and Nylon |