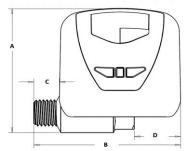

#### Materials

Control panel: High performance engineered polymer Valve: Lead free brass

| Dimensions |        |       |       |       |
|------------|--------|-------|-------|-------|
| Valve      | А      | В     | С     | D     |
| 3/4"       | 4.73"  | 4.95" | 0.87" | 1.58" |
| 1"         | 5.10"  | 4.89" | 0.75" | 1.10" |
| 1-1/4"     | 5.89"  | 5.25" | 1.20" | 1.00" |
| 1-1/2"     | 8.00"  | 4.24" | n/a   | n/a   |
| 2"         | 8.657" | 4.84" | n/a   | n/a   |

\* Dimensions for reference purposes only