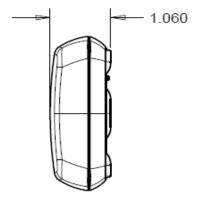

## **Product Specifications**

Frequency: 2405 to 2480 MHz Operating Temperature: -22° F -158° F (-30° C to 70° C) Battery Size: AAA (included) Materials High performance engineered polymer

\* Dimensions for reference