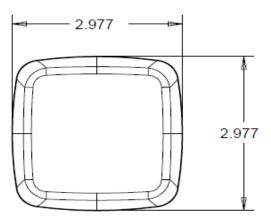

## **Product Specifications**

Frequency: 2405 to 2480 MHz Operating Temperature: -22° F -158° F (-30° C to 70° C) Battery Size: AAA (included) Materials High performance engineered polymer

\* Dimensions for reference