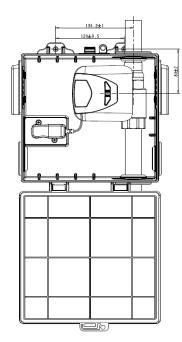

#### Features

Detachable door with lock-hole (lock not included) Ventilation holes (for hot environments) Horizontal or vertical mounting of valve Grommets to fit 3/4", 1" or 1-1/4" supply lines 100% waterproof UV stabilized

# Product Specifications

1 each - Enclosure housing with detachable door

- 2 each Fastening screws w/anchors to mount enclosure to substrate
- 2 of each size 3/4, 1 and 1-1/4" sealing grommets for plumbing supply
- 1 each 110v outlet housed within electrical conduit box and panel for 1/2" conduit
- 2 each Rubber plugs