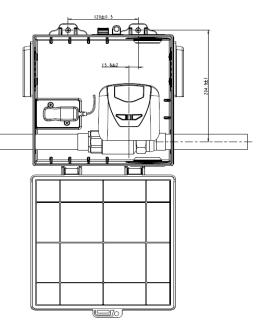

#### Features

Detachable door with lock-hole (lock not included) Ventilation holes (for hot environments) Horizontal or vertical mounting of valve Grommets to fit 3/4", 1" or 1-1/4" supply lines 100% waterproof UV stabilized

# Product Specifications

1 each - Enclosure housing with detachable door

- 2 each Fastening screws w/anchors to mount enclosure to substrate
- 2 of each size 3/4, 1 and 1-1/4" sealing grommets for plumbing supply
- 1 each 110v outlet housed within electrical conduit box and panel for 1/2" conduit
- 2 each Rubber plugs