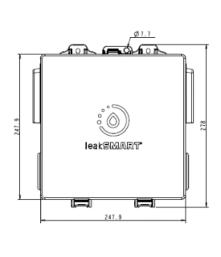

# Product Specifications

1 each - Enclosure housing with detachable door

- 2 each Fastening screws w/anchors to mount enclosure to substrate
- 2 of each size 3/4, 1 and 1-1/4" sealing grommets for plumbing supply
- 1 each 110v outlet housed within electrical conduit box and panel for 1/2" conduit
- 2 each Rubber plugs

### Material

High performance engineered polymer

\* Dimensions for reference purposes only

\* 5-year manufacturer's warranty when purchased and installed by a professional installer.