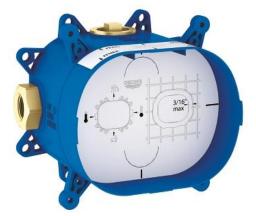

## GROHFLEX™ Universal Rough-In Box MODEL # 35026000

Product Description: GROHFLEX™ Universal Rough-In Box

## Standard Specification:

- 1/2" inlets and outlets
- Fixing points for front and back wall
- Leakproof housing
- Integrated service stops
- Removable protection cover with installation information
- Flushing plug
- For use with the GrohFlex Bathroom Solution Kits (sold separately):
- Pressure Balance Valves and Thermostats
- Single Function, Dual Function or Custom Shower