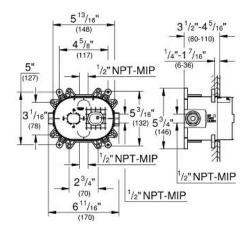

## GROHFLEX™ Universal Rough-In Box MODEL # 35026000

Product Description: GROHFLEX™ Universal Rough-In Box

## Standard Specification:

- 1/2" inlets and outlets
- Fixing points for front and back wall
- Leakproof housing
- Integrated service stops
- Removable protection cover with installation information
- Flushing plug
- For use with the GrohFlex Bathroom Solution Kits (sold separately):
- Pressure Balance Valves and Thermostats
- Single Function, Dual Function or Custom Shower