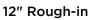

#### **Fixtures:**

| Configuration       | Two-piece, ADA elongated                |
|---------------------|-----------------------------------------|
| Water per Flush     | 1.6 gpf (6 lpf)                         |
| Rough-In            | 12″                                     |
| Height              | 30 <sup>1</sup> /8″                     |
| Width               | 17 1/2"                                 |
| Depth               | 28 <sup>1</sup> /8″                     |
| Trapway             | 2"                                      |
| Large Water Surface | 8 <sup>7</sup> /8" x 7 <sup>3</sup> /8" |
| Shipping Weight     | 85.5 lbs                                |