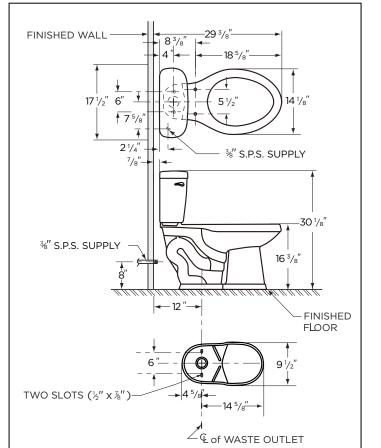

#### **Fixtures:**

| Configuration       | Two-piece, ADA elongated                |
|---------------------|-----------------------------------------|
| Water per Flush     | 1.6 gpf (6 lpf)                         |
| Rough-In            | 12″                                     |
| Height              | 30 <sup>1</sup> /8″                     |
| Width               | 17 1/2"                                 |
| Depth               | 28 <sup>1</sup> /8″                     |
| Trapway             | 2"                                      |
| Large Water Surface | 8 <sup>7</sup> /8" x 7 <sup>3</sup> /8" |
| Shipping Weight     | 85.5 lbs                                |