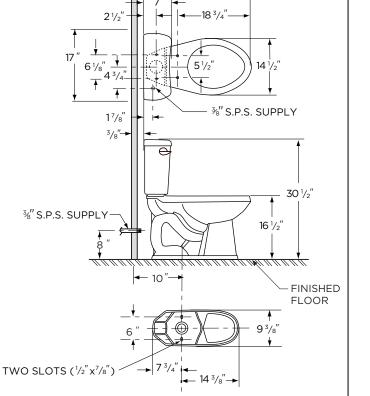

#### 10" Rough-in

## Fixtures:

| Configuration       | two-piece, ADA                           |
|---------------------|------------------------------------------|
| Water per Flush     | 1.28 gpf (4.8 Lpf)                       |
| Rough-In            | 10″                                      |
| Height              | 30 <sup>1</sup> /2"                      |
| Width               | 17 ″                                     |
| Depth               | 27 "                                     |
| Trapway             | 2"                                       |
| Large Water Surface | 10 <sup>5</sup> /8″ x 7 <sup>1</sup> /8″ |
| Shipping Weight     | 86 lbs                                   |

## Warranty:

• Limited lifetime warranty

€ of WASTE OUTLET

NOTES: All dimensions are in inches. Illustrations may not be drawn to scale.

#### IMPORTANT:

Dimensions of fixtures are nominal and may vary within the range of tolerances established by ASME standard A 112.19.2 THIS FIXTURE QUALIFIES ACCORDING TO ASME TEST PROCEDURES AS A HIGH EFFICIENCY WATER CLOSET WITH AN AVERAGE CONSUMPTION OF 1.28 gpf (4.8 Lpf) OR LESS.

FINISHED WALL-