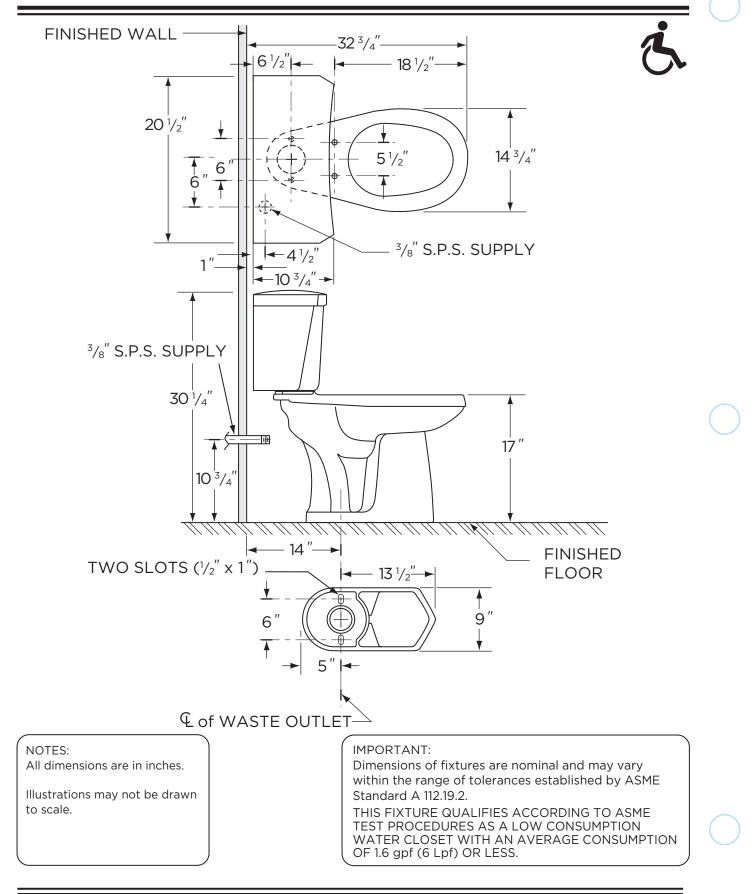

#### 14" Rough-in

### **Dimensions:**

| Height                          |
|---------------------------------|
| Width 20 1/2"                   |
| Depth                           |
| Rough-in14"                     |
| Water Surface from Rim4 $1/2''$ |
| Trapway (min)2"                 |
| Water Surface12" x 10"          |
| Water Seal 2 1/2"               |
| Shipping Weight103 lbs          |

#### 1.6 gpf (6 Lpf) LOW CONSUMPTION ULTRA FLUSH® TOILET

21-324 17" High Elongated, 14" Rough-in (Bowl 21-377 with Tank 28-384)