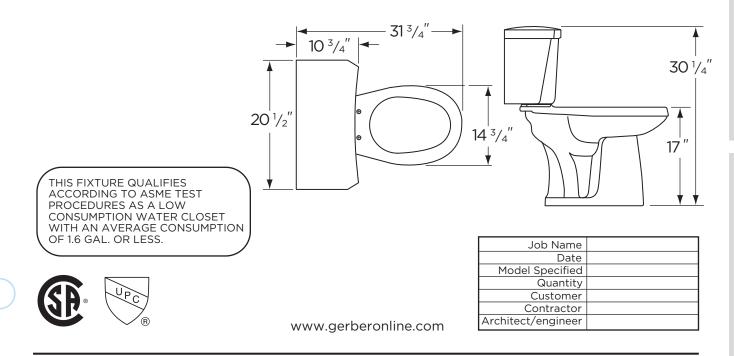

#### 14" Rough-in

### **Dimensions:**

| Height                          |
|---------------------------------|
| Width 20 1/2"                   |
| Depth                           |
| Rough-in14"                     |
| Water Surface from Rim4 $1/2''$ |
| Trapway (min)2"                 |
| Water Surface12" x 10"          |
| Water Seal 2 1/2"               |
| Shipping Weight103 lbs          |

#### 1.6 gpf (6 Lpf) LOW CONSUMPTION ULTRA FLUSH® TOILET

21-324 17" High Elongated, 14" Rough-in (Bowl 21-377 with Tank 28-384)