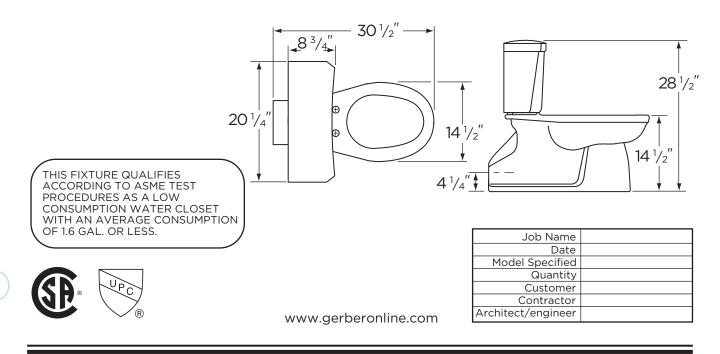

## **Dimensions:**

| Height                          |
|---------------------------------|
| Width                           |
| Depth 30 1/2"                   |
| Rough-in (vertical)4 1/4"       |
| Water Surface from Rim4 $1/2''$ |
| Trapway (min)2"                 |
| Water Surface14" x 10 1/2"      |
| Water Seal                      |
| Shipping Weight 99 lbs          |
|                                 |