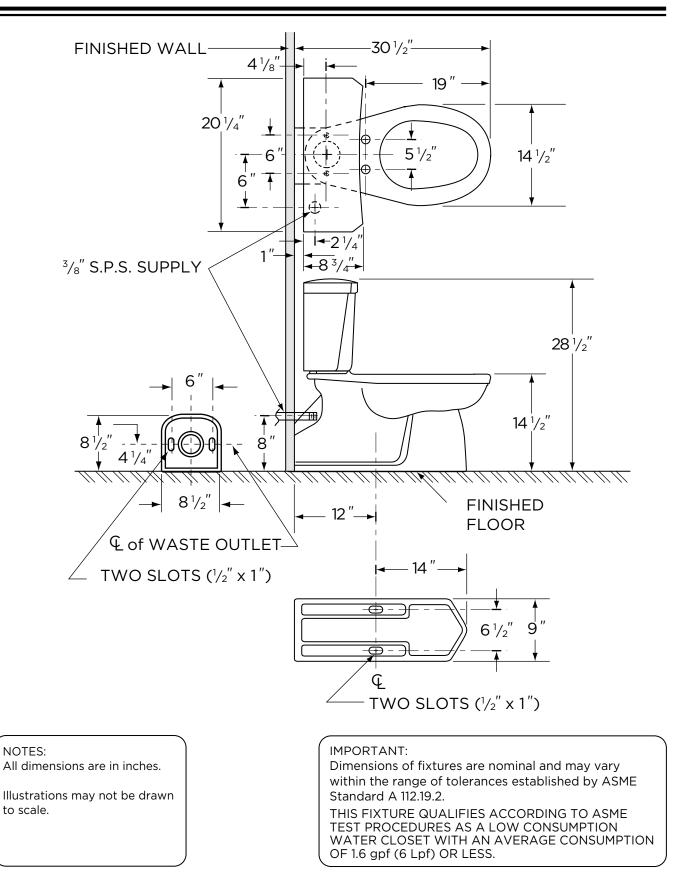

## **Dimensions:**

| Height                          |
|---------------------------------|
| Width                           |
| Depth 30 1/2"                   |
| Rough-in (vertical)4 1/4"       |
| Water Surface from Rim4 $1/2''$ |
| Trapway (min)2"                 |
| Water Surface14" x 10 1/2"      |
| Water Seal                      |
| Shipping Weight 99 lbs          |
|                                 |