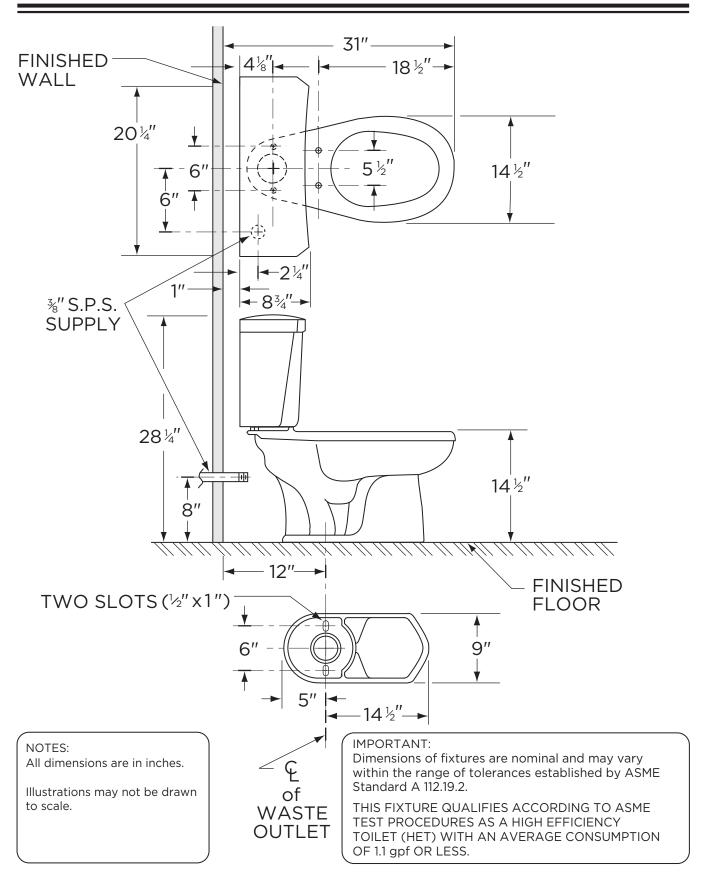

## **Dimensions:**

| Height                         |           |
|--------------------------------|-----------|
| Depth                          |           |
| Water Surface from Rim 4 $1/2$ | "         |
| Trapway (ave)*                 | <i>''</i> |
| Trapway (min)2                 | "         |
| Water Surface 12 1/2" x 10 1/2 | "         |
| Water Seal                     | "         |
| Shipping Weight92 lbs          | 5         |

\*Average diameter of 26 equally spaced points throughout the trapway of 3 randomly selected bowls

THIS FIXTURE QUALIFIES

PROCEDURES AS A HIGH

1.1 GPF OR LESS.

HET

Specifications: Bowl-#21-372 Elongated Bowl Seat not included

30"-

Tank-#EF-28-380

#### 8¾ 281/4" 201/4" Ð 141/2" æ 14<sup>1</sup>/<sub>2</sub>" ACCORDING TO ASME TEST EFFICIENCY TOILET (HET) WITH AN AVERAGE CONSUMPTION OF Job Name Date Model Specified Quantity Customer Contractor Architect/engineer www.gerberonline.com