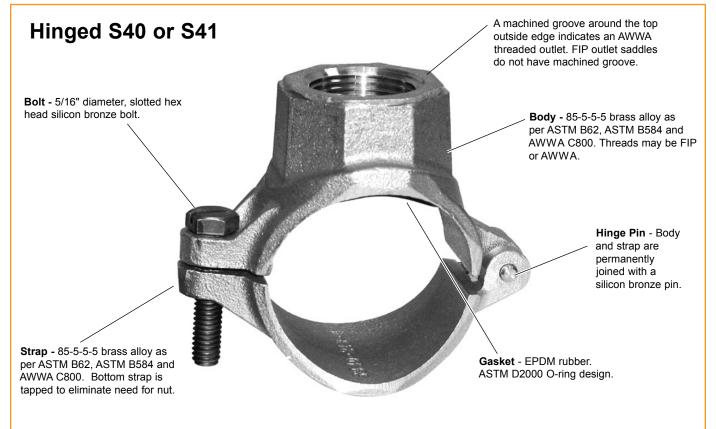

## Ford Brass Saddles Style S40 and S41 For Copper Tubing

Ford Saddles are cast from certified 85-5-5-5 waterworks brass and machined to rigid specifications. Their ample width and preformed radius provide greater distribution of clamping pressures to avoid crushing the pipe.

Design "A" (hinged) saddles install as a single unit with no loose parts to lose in the ditch. The upper and lower castings are permanently hinged together with a silicon bronze pin and the silicon bronze bolt has a retainer to prevent loss during shipment and installation. The retainer tag identifies the tap style and size. The lower casting is tapped to accept the bolt so nuts are not required.

Ford's convenient marking system quickly and easily identifies the type of thread in the boss. For AWWA tapered thread, the top edge of the boss has a machined groove around the top outside edge while the boss for iron pipe thread is smooth. See photograph on facing page.