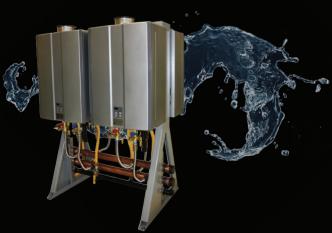

## Tankless Rack System (TRS) and Common Vent

- 15,200 to 4.9 million BTU systems available;
   327:1 turn down ratio
- Modular flexible design for easy installation, commissioning & maintenance - inside or out
- TRS can be ordered, built, and shipped fully-assembled to any location in the United States and Canada
- Available with individual concentric venting or Rinnai's new Common Vent for fewer penetrations
- A single Common Vent supports vent runs up to 100 feet for up to 1.39 million BTU (7 units) or up to 41 feet for 1.59 million BTU (8 units) on a single system - multiple common vents can be used

#### WHY RINNAI TRS?

- Reduction in energy consumption saves on operational costs
- Proven reliability
- Right-sizing with industry-leading redundancy that's built-in