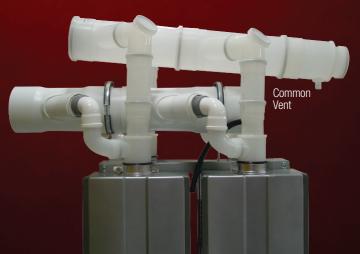

## Tankless Rack System (TRS) and Common Vent

- 15,200 to 4.9 million BTU systems available;
   327:1 turn down ratio
- Modular flexible design for easy installation, commissioning & maintenance - inside or out
- TRS can be ordered, built, and shipped fully-assembled to any location in the United States and Canada
- Available with individual concentric venting or Rinnai's new Common Vent for fewer penetrations
- A single Common Vent supports vent runs up to 100 feet for up to 1.39 million BTU (7 units) or up to 41 feet for 1.59 million BTU (8 units) on a single system - multiple common vents can be used