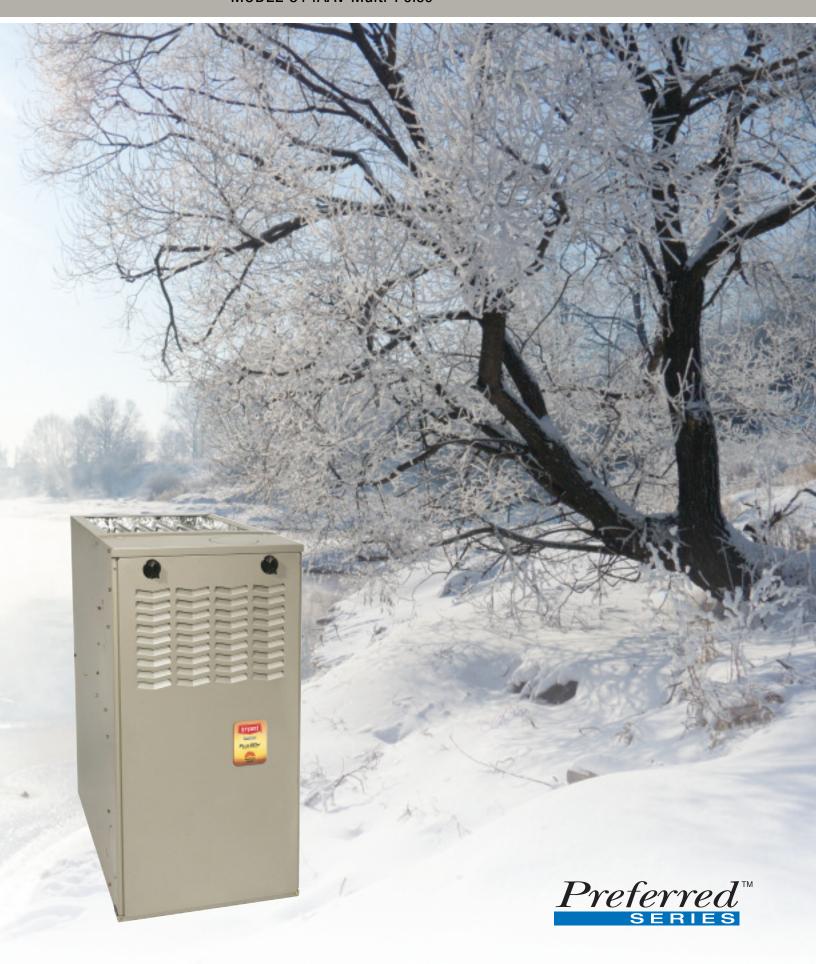

# The Plus 80w<sup>™</sup> Gas Furnace with Perfect Heat<sup>™</sup> Technology MODEL 314AAV Multi-Poise

The Bryant<sup>®</sup> Plus 80w gas furnace provides extra quiet, soothing warmth winter after winter. It delivers the enhanced performance of Perfect Heat<sup>™</sup> technology with adaptive control. And, it keeps working to deliver comfort all year long as a part of your complete heating and cooling

system. Designed, built and backed by the most trusted name in the business, and installed by your trusted and professional Bryant dealer, the Plus 80w gas furnace provides the comfort and efficiency you and your family deserve.

## The Perfect Way to Enjoy Winter

Bryant's Plus 80w<sup>™</sup> gas furnace delivers the enhanced comfort you'll enjoy all winter long with two heating stages and the ability to adapt to changing conditions. That's the power of Perfect Heat<sup>™</sup> technology with adaptive control. This function allows your furnace to operate on low-heat most of the time to quietly, efficiently and consistently maintain your preferred temperature setting. As conditions change, your furnace automatically knows when it's time to switch to highheat for additional comfort.