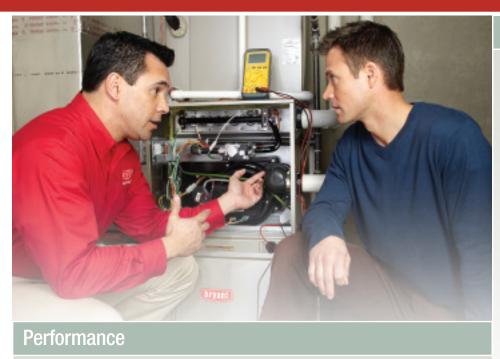

# Variable-Speed, Consistent Comfort

Variable-speed is one of the keys to the enhanced comfort you'll enjoy with the Plus 80w<sup>™</sup> gas furnace. It's also the key to extremely quiet performance. Compared to a standard furnace, this model operates nearly continuously at a very low speed. That means fewer start up cycles and extremely quiet delivery of heated air. In addition, Bryant's Plus 80w gas furnace delivers the peace of mind that comes with choosing a system backed by a company committed to customer satisfaction. From initial design through product testing and an assembly process that includes thorough reliability testing procedures, we go beyond the industry's expectations for quality to be sure that every unit we make measures up to even tougher standards – yours.

## **Peace of Mind**

Having a great warranty helps you enjoy your comfort with confidence. Bryant builds trusted reliability into every product, then provides additional peace of mind with excellent warranty protection.