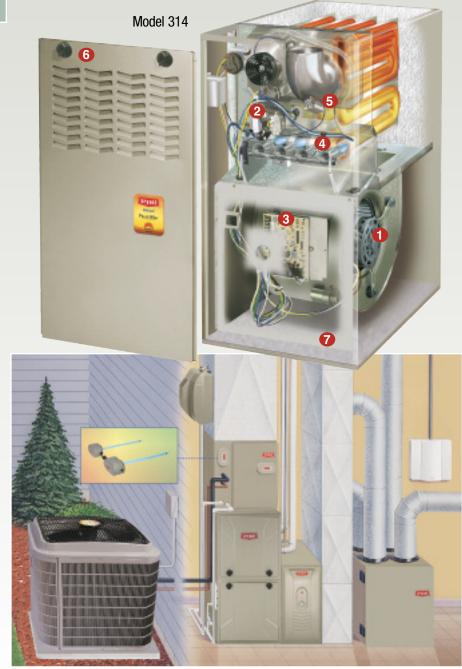

## Home Comfort Components

- SMOOTH, CONSISTENT AIRFLOW throughout the home starts with our variablespeed blower. This direct-drive motor provides about 40% longer airflow cycles to help keep temperatures consistent from room to room.
- EFFICIENCY AND COMFORT Two-stage gas valve automatically adjusts between low- and high-stage heating for consistent, efficient comfort.
- **(3)** INTELLIGENT OPERATION

Our patented furnace control board does the thinking for you so your family will always enjoy comfort and economy. Just set the compatible thermostat and let our "smart" electronics do the rest. This advanced control is the key to Fan On *Plus*<sup>™</sup> technology, Bryant's adjustable constant fan function.

### 4 EXTRA-QUIET OPERATION

Low heat operation, along with reductions in burner noise, inducer noise and fan noise all contribute to quieter operation.

## 6 ADDED SAFETY

Our exclusive Blocked Vent Safeguard<sup>™</sup> protection means this furnace shuts down if a common vent is obstructed, keeping potentially harmful flue gases away from your living areas.

### 6 IMPROVED SERVICEABILITY

1/4-turn door latch(es), a convenient pull-out blower assembly, enhanced sight glass and a brighter LED make this unit easier for your dealer to access, diagnose and maintain for years of trouble-free operation.

### MINIMAL AIR LEAKAGE

Our tightly sealed blower cabinet meets strict air leakage standards required in some areas of the country. Ask your dealer about rebates in your area.

Air Conditioner and Gas Furnace System