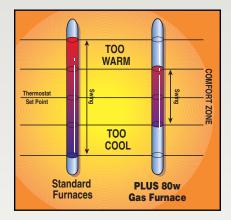

## The Perfect Way to Enjoy Winter

Bryant's Plus 80w<sup>™</sup> gas furnace delivers the enhanced comfort you'll enjoy all winter long with two heating stages and the ability to adapt to changing conditions. That's the power of Perfect Heat<sup>™</sup> technology with adaptive control. This function allows your furnace to operate on low-heat most of the time to quietly, efficiently and consistently maintain your preferred temperature setting. As conditions change, your furnace automatically knows when it's time to switch to highheat for additional comfort.

# Variable-Speed, Consistent Comfort

Variable-speed is one of the keys to the enhanced comfort you'll enjoy with the Plus 80w<sup>™</sup> gas furnace. It's also the key to extremely quiet performance. Compared to a standard furnace, this model operates nearly continuously at a very low speed. That means fewer start up cycles and extremely quiet delivery of heated air. In addition, Bryant's Plus 80w gas furnace delivers the peace of mind that comes with choosing a system backed by a company committed to customer satisfaction. From initial design through product testing and an assembly process that includes thorough reliability testing procedures, we go beyond the industry's expectations for quality to be sure that every unit we make measures up to even tougher standards – yours.