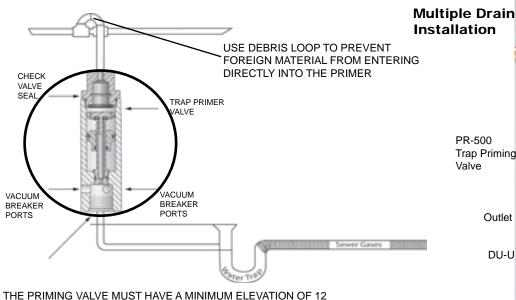

### **DISTRIBUTION UNIT DU-4 & DU-U.**

A metered amount of water from the floor drain trap primer is distributed to as many as two (2) floor drain traps by means of the patented distribution unit. The priming valve must have a minimum elevation of 12" inches (305mm) above the finished floor.

INCHES (305MM) ABOVE THE FINISHED FLOOR