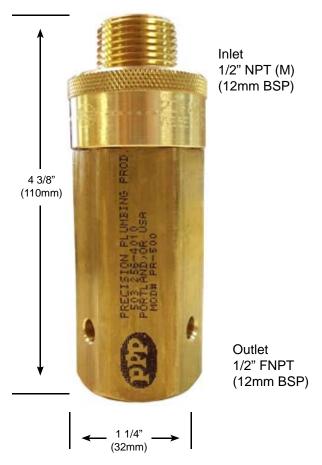

### Just the facts:

This innovative trap priming system automatically primes up to two floor drain traps using our patented water distribution system. The PRIME-RITE requires no adjustment but must be installed on a cold water line of 1 1/2" (38mm) diameter or less and must serve a frequently used fixture such as a urinal or a water closet. The priming valve is automatically activated when it senses a pressure drop of 10 PSIG (70 kpa). The valve's operating range is 20 to 80 PSIG (138 to 552 kpa).

### PRIME-RITE TRAP PRIMING VALVE SPECIFICATIONS:

PPP Model #PR-500 is machined from C69300 ECO corrosion resistant brass.

PPP Model # PR-500 AUS is machined from C69300 ECO DZR corrosion resistant brass.

# **NO Adjustment Required!**

PART NO: PR-500/PR-500AUS

PATENT NO. 4,497,337