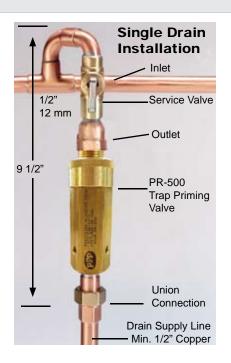

### **DISTRIBUTION UNIT DU-4 & DU-U.**

A metered amount of water from the floor drain trap primer is distributed to as many as two (2) floor drain traps by means of the patented distribution unit. The priming valve must have a minimum elevation of 12" inches (305mm) above the finished floor.

### **DISTRIBUTION UNIT INSTALLATION:**

Must be installed level.

Must be installed with clear plastic cover.

Must be installed with access for periodic inspection.

Do not subject trap primer valve to rough-in pressure test.

For further detail see information sheet specific for the distribution units.

Service 1/2" Valve 12 mm 12" PR-500 Trap Priming Valve Outlet DU-U Drain Supply Line Minimum 1/2" Copper

NOTE: Consult plumbing inspector prior to installing distribution units.