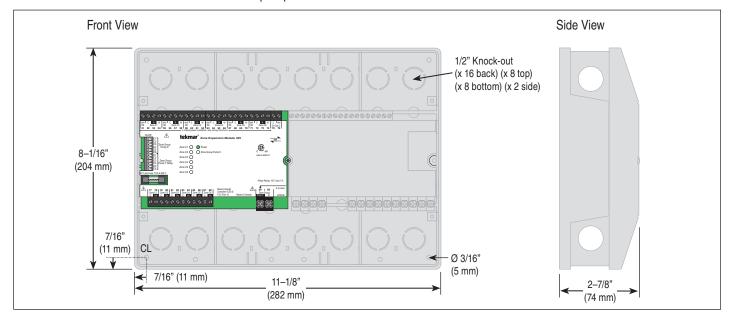

### Specifications

| tN4 Zone Expansion Module 325 Six Zone Valves |                                                                                                                                                                                                                         |
|-----------------------------------------------|-------------------------------------------------------------------------------------------------------------------------------------------------------------------------------------------------------------------------|
| Literature                                    | D325, W325, J325                                                                                                                                                                                                        |
| Control                                       | Microprocessor control. This is not a safety (limit) control                                                                                                                                                            |
| Packaged weight                               | 1.1 lb. (500 g)                                                                                                                                                                                                         |
| Dimensions                                    | 3-5/8" H x 5-3/8" W x 9/16" D (92 x 137 x 14 mm)                                                                                                                                                                        |
| Approvals                                     | CSA C US, meets Class B: ICES & FCC Part 15                                                                                                                                                                             |
| Ambient conditions                            | Indoor use only, 32 to $122^{\circ}F$ (0 to $50^{\circ}C$ ), RH $\leq 80\%$ to $88^{\circ}F$ (31°C), down to 50% above $104^{\circ}F$ (40°C), Altitude <6560 ft. (2000 m), Installation Category II, Pollution Degree 2 |
| Power supply                                  | Provided by interconnected Zone Manager                                                                                                                                                                                 |
| Transformer                                   | 24 V (ac) 53 VA, fuse T2.5 A 250 V                                                                                                                                                                                      |
| Zone group pump C<br>relay                    | 115 V (ac) 5 A                                                                                                                                                                                                          |
| Combined relay load                           | 5 A max                                                                                                                                                                                                                 |
| Warranty                                      | Limited 3 Year (See D325 for full warranty)                                                                                                                                                                             |