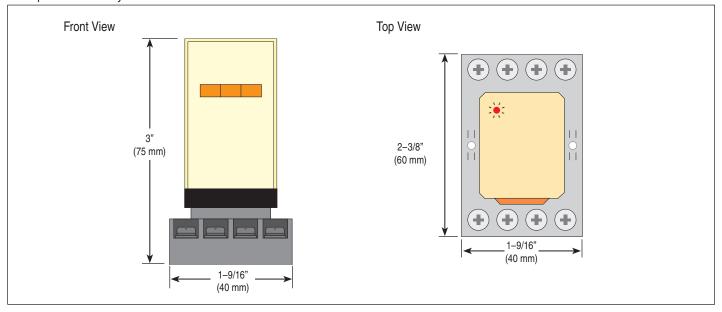

## **Specifications**

| Relay 004 (120 V (ac) coil) |                                                            |  |
|-----------------------------|------------------------------------------------------------|--|
| Literature                  | D003                                                       |  |
| Packaged weight             | 0.4 lb (180 g)                                             |  |
| Dimensions                  | 3" H x 1-9/16" W x 2-3/8" D (75 x 40 x 60 mm)              |  |
| Approvals                   | CSA C US                                                   |  |
| Power supply (coil)         | 120 V (ac) +10%, -20%, 50 Hz 2.7 VA, 60 HZ 2.3 VA          |  |
|                             | 10 A resistive @ 250 V (ac) N.O., N.C.                     |  |
| Relay contacts (max.)       | 10 A resistive @ 30 V (dc) N.O., N.C.                      |  |
|                             | 7 A inductive @ 250 V (ac)                                 |  |
| Relay contacts (min.)       | 10 mA 1 V (dc)                                             |  |
| Ambient conditions          | Indoor use only, -40 to 140°F (-40 to 60°C), RH < 85% Non- |  |
|                             | condensing                                                 |  |
| Warranty                    | Limited 3 Year (See D003 for full warranty)                |  |