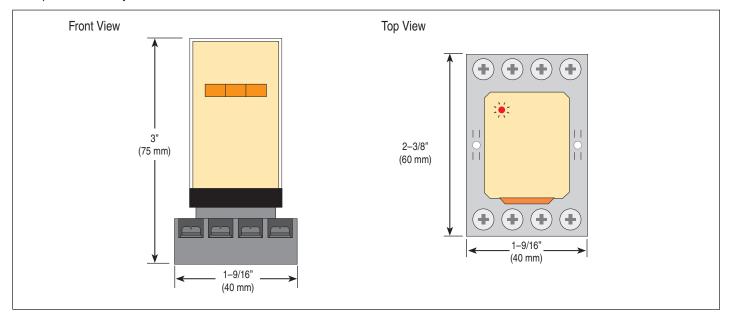

## **Specifications**

| Relay 003 (24 V (ac) coil) |                                                                          |
|----------------------------|--------------------------------------------------------------------------|
| Literature                 | D003                                                                     |
| Packaged weight            | 0.4 lb (180 g)                                                           |
| Dimensions                 | 3" H x 1-9/16" W x 2-3/8" D (75 x 40 x 60 mm)                            |
| Approvals                  | CSA C US                                                                 |
| Power supply (coil)        | 24 V (ac) +10%, -20%, 50 Hz 2.7 VA, 60 HZ 2.3 VA                         |
|                            | 10 A resistive @ 250 V (ac) N.O., N.C.                                   |
| Relay contacts (max.)      | 10 A resistive @ 30 V (dc) N.O., N.C.                                    |
|                            | 7 A inductive @ 250 V (ac)                                               |
| Relay contacts (min.)      | 10 mA 1 V (dc)                                                           |
| Ambient conditions         | Indoor use only, -40 to 140°F (-40 to 60°C), RH < 85% Non-<br>condensing |
| Warranty                   | Limited 3 Year (See D003 for full warranty)                              |