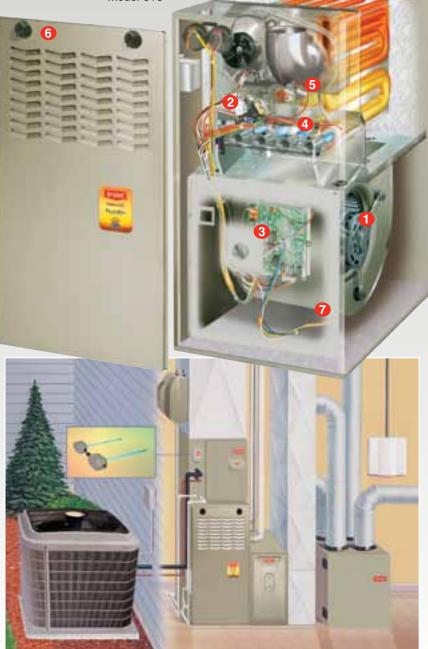

## 1 QUIET, NEARLY CONTINUOUS COMFORT

Direct-drive variable-speed blower motor operates at the precise speed needed to deliver quiet, dependable heating and improved humidity control with 40% longer heating cycles at 60% less energy use in addition to lower sound than single-speed blowers.

### 2 EFFICIENCY AND COMFORT

Two-stage gas valve with two stages of heating operates up to 90% of the time on low-stage heating for smooth, efficient comfort. High-stage operation provides a boost in comfort during more extreme winter conditions.

### INTELLIGENT OPERATION

Our patented furnace control board does the thinking for you so your family will always enjoy comfort and economy. Just set the thermostat and let our "smart" electronics do the rest. This advanced control is the key to Fan On Plus<sup>™</sup> technology, Bryant's adjustable constant fan function.

## 4 EXTRA-QUIET OPERATION

Low-heat operation, along with reductions in burner noise, inducer noise and fan noise all contribute to quieter operation.

## 6 ADDED SAFETY

Our exclusive Blocked Vent Safeguard<sup>™</sup> protection means this furnace shuts down if a common vent is obstructed, keeping potentially harmful flue gases away from your living areas.

## 6 IMPROVED SERVICEABILITY

1/4-turn door latch(es), a convenient pull-out blower assembly, enhanced sight glass and a brighter LED make this unit easier for your dealer to access, diagnose and maintain for years of trouble-free operation.