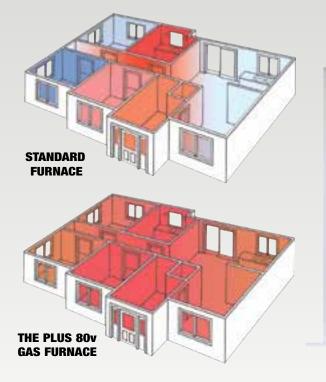

# **NIGHT TIME COMFORT**

The Plus 80v<sup>™</sup> gas furnace, with gentle and steady year-round fan operation, keeps temperatures more consistent from room to room than standard systems, which can cause uneven pockets of hot and cold air.

During warm months, humidity can build up during the night when there is little need for cooling. That leaves you uncomfortable by morning. A Perfect Humidity<sup>®</sup> System from Bryant, including an air conditioner and compatible thermostat, constantly controls both temperature and humidity for around the clock comfort.