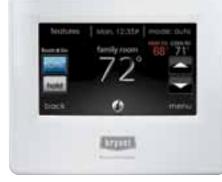

# The Evolution of Comfort

Bryant is at the forefront of a comfort revolution with its exclusive Evolution® System. This system combines the Plus 80v<sup>™</sup> gas furnace with our sleek, sophisticated Evolution<sup>®</sup> Connex<sup>™</sup> control and the recommended Bryant two-stage outdoor unit to put more comfort, power and ease-of-use at your fingertips. Full, seven-day programmability allows precise temperature control that matches your living schedule. Intelligent electronics track system operation and identifies the very best combination of comfort and energy-saving operation. Accessory and system monitors provide text-based messages on the large LED screen letting you know when it's time for a filter change, routine maintenance and more. And, optional remote connectivity lets you monitor, change and control the system anywhere you have Internet access.

Simple, intuitive and powerful, the Evolution System truly sets a new standard for excellence in home comfort.

The optional Evolution<sup>®</sup> Connex<sup>™</sup> control is much more than just a thermostat. It is your single source of precision temperature, humidity and indoor air quality control.